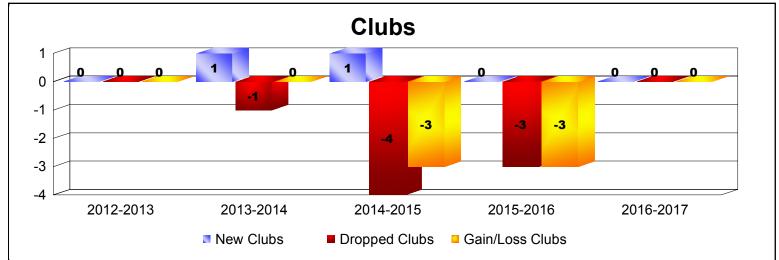

| Year      | New<br>Clubs | Dropped<br>Clubs | Gain/<br>Loss<br>Clubs | New<br>Members | Charter<br>Members | Reinstate<br>Members | Transfer<br>Members | Total<br>Member<br>Added | Total<br>Members<br>Dropped | Gain/<br>Loss<br>Members |
|-----------|--------------|------------------|------------------------|----------------|--------------------|----------------------|---------------------|--------------------------|-----------------------------|--------------------------|
| 2012-2013 | 0            | 0                | 0                      | 106            | 1                  | 4                    | 4                   | 115                      | -142                        | -27                      |
| 2013-2014 | 1            | -1               | 0                      | 93             | 22                 | 3                    | 3                   | 121                      | -126                        | -5                       |
| 2014-2015 | 1            | -4               | -3                     | 92             | 20                 | 12                   | 1                   | 125                      | -211                        | -86                      |
| 2015-2016 | 0            | -3               | -3                     | 98             | 7                  | 14                   | 8                   | 127                      | -148                        | -21                      |
| 2016-2017 | 0            | 0                | 0                      | 114            | 0                  | 3                    | 3                   | 120                      | -112                        | 8                        |
| Average   | 0            | -2               | -1                     | 101            | 10                 | 7                    | 4                   | 122                      | -148                        | -26                      |