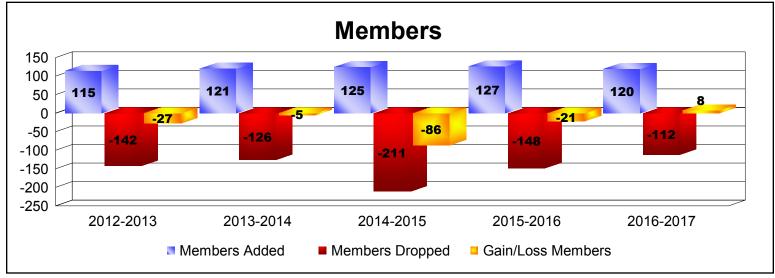

| Year      | New<br>Clubs | Dropped<br>Clubs | Gain/<br>Loss<br>Clubs | New<br>Members | Charter<br>Members | Reinstate<br>Members | Transfer<br>Members | Total<br>Member<br>Added | Total<br>Members<br>Dropped | Gain/<br>Loss<br>Members |
|-----------|--------------|------------------|------------------------|----------------|--------------------|----------------------|---------------------|--------------------------|-----------------------------|--------------------------|
| 2012-2013 | 0            | 0                | 0                      | 106            | 1                  | 4                    | 4                   | 115                      | -142                        | -27                      |
| 2013-2014 | 1            | -1               | 0                      | 93             | 22                 | 3                    | 3                   | 121                      | -126                        | -5                       |
| 2014-2015 | 1            | -4               | -3                     | 92             | 20                 | 12                   | 1                   | 125                      | -211                        | -86                      |
| 2015-2016 | 0            | -3               | -3                     | 98             | 7                  | 14                   | 8                   | 127                      | -148                        | -21                      |
| 2016-2017 | 0            | 0                | 0                      | 114            | 0                  | 3                    | 3                   | 120                      | -112                        | 8                        |
| Average   | 0            | -2               | -1                     | 101            | 10                 | 7                    | 4                   | 122                      | -148                        | -26                      |